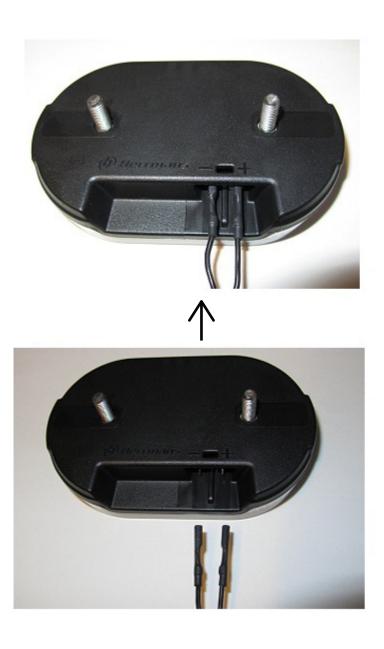

## **Connecting the unit**

The unit can be connected either with cable shoes or with a power input slide to the two connecting points on the back side marked "-" and "+".