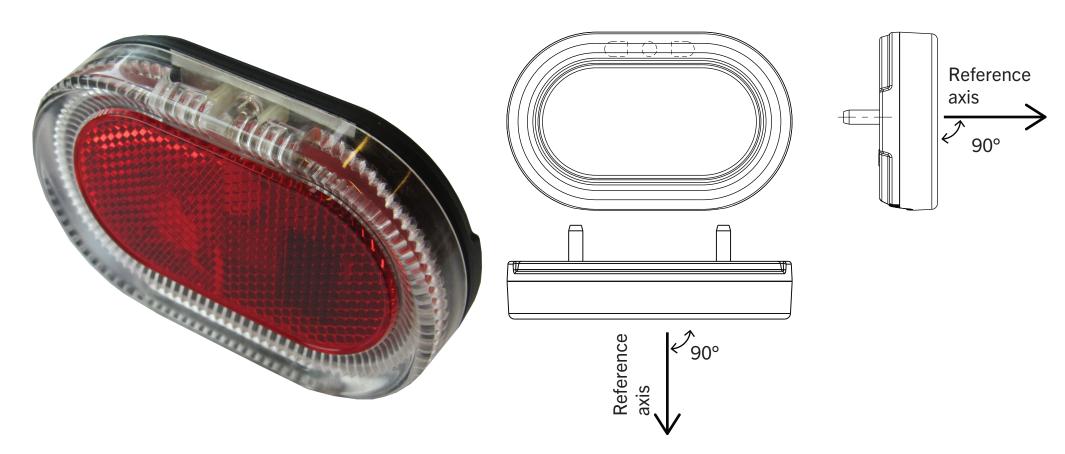

## **Mounting instructions**

Alignment: Assemble the rear light so that the reference axis is aligned parallel to the road and the length axis of the bicycle.

Mounting height: According to German law (§67 StVZO), the rear light must be mounted at a height of 250-1200mm.

Please note that the unit must not be covered. The light must also be clearly visible from the sides.