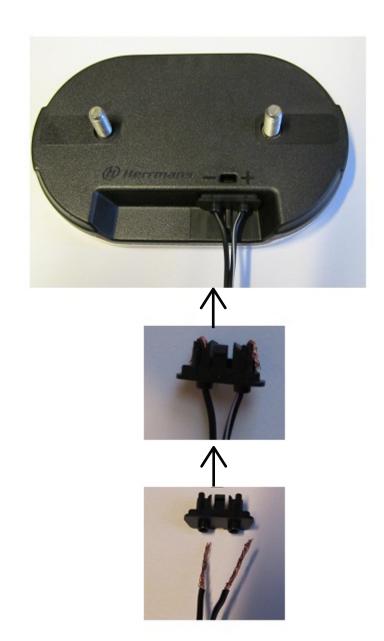

## **Connecting the unit**

The unit can be connected either with cable shoes or with a power input slide to the two connecting points on the back side marked "-" and "+".